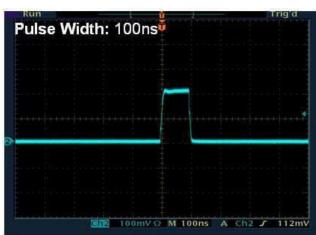

#### **BF12 Series**

BF12-CLSxxxB-Syyyy-zz is a series of tuneable single frequency lasers, 10-Turn dial controlled electronics for picometer precision wavelength tuning over the selected tuning range. The DL-BF12 series comes with 2 direct modulation inputs (analog input: BW 20MHz & digital input: BW200MHz).