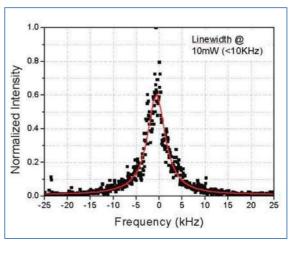

## FEATURES & PERFORMANCE

- Typical ultra-narrow linewidth < 10KHz, Optimized Systems < 5 KHz</li>
- Wavelength availability from 1260 ~ 1670nm
- High power: CW up to 20mW
- Excellent RIN < -140dB/Hz (for power > 10mW)
- Excellent minimum SMSR > 45dB
- Wavelength stability: +/- 1pm @ 25
   Deg C.
- Integrated laser driver and temperature controller
- Integrated optical isolator
- Dimension: L120 x W93 x H36.5 mm
- Telcordia qualified (GR-468-CORE)