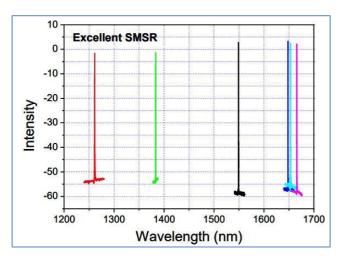

## FEATURES & PERFORMANCE

- Typical ultra-narrow linewidth < 10KHz, Optimized Systems < 5 KHz</li>
- Wavelength availability from 1260 ~ 1670nm
- High power: CW up to 20mW
- Excellent RIN < -140dB/Hz (for power > 10mW)
- Excellent minimum SMSR > 45dB
- Wavelength stability: +/- 1pm @ 25
   Deg C.
- Integrated laser driver and temperature controller
- Integrated optical isolator
- Dimension: L120 x W93 x H36.5 mm
- Telcordia qualified (GR-468-CORE)