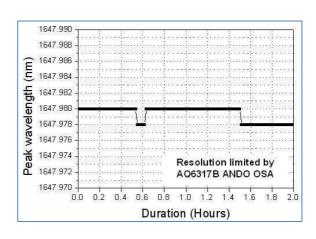

## FEATURES & PERFORMANCE

- Typical ultra-narrow linewidth < 10KHz, Optimized Systems < 5 KHz</li>
- Wavelength availability from 1260 ~ 1670nm
- High power: CW up to 20mW
- Excellent RIN < -140dB/Hz (for power > 10mW)
- Excellent minimum SMSR > 45dB
- Wavelength stability: +/- 1pm @ 25
   Deg C.
- Integrated laser driver and temperature controller
- Integrated optical isolator
- Dimension: L120 x W93 x H36.5 mm
- Telcordia qualified (GR-468-CORE)