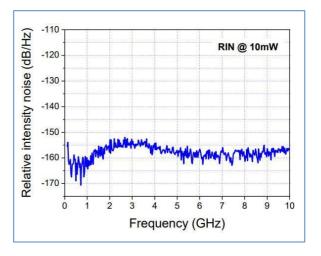

## FEATURES & PERFORMANCE

- Typical ultra-narrow linewidth < 10KHz, Optimized Systems < 5 KHz</li>
- Wavelength availability from 1260 ~ 1670nm
- High power: CW up to 20mW
- Excellent RIN < -140dB/Hz (for power > 10mW)
- Excellent minimum SMSR > 45dB
- Wavelength stability: +/- 1pm @ 25
   Deg C.
- Integrated laser driver and temperature controller
- Integrated optical isolator
- Dimension: L120 x W93 x H36.5 mm
- Telcordia qualified (GR-468-CORE)