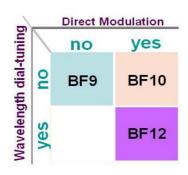

#### BF9 & BF10 Series

The DenseLight DL-BF9/BF10-CLSxxxB-Syyyy is a series of ultra narrow linewidth lasers. The DL-BF10 series comes with 2 direct modulation inputs (analog input: BW 20MHz & digital input: BW 200MHz).

#### **BF12 Series**

BF12-CLSxxxB-Syyyy-zz is a series of tuneable single frequency lasers, 10-Turn dial controlled electronics for picometer precision wavelength tuning over the selected tuning range. The DL-BF12 series comes with 2 direct modulation inputs (analog input: BW 20MHz & digital input: BW200MHz).