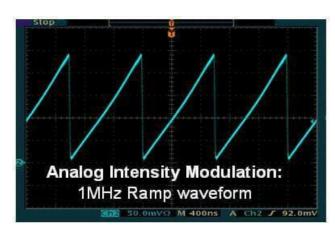

#### BF9 & BF10 Series

The DenseLight DL-BF9/BF10-CLSxxxB-Syyyy is a series of ultra narrow linewidth lasers. The DL-BF10 series comes with 2 direct modulation inputs (analog input: BW 20MHz & digital input: BW 200MHz).

#### **BF12 Series**

BF12-CLSxxxB-Syyyy-zz is a series of tuneable single frequency lasers, 10-Turn dial controlled electronics for picometer precision wavelength tuning over the selected tuning range. The DL-BF12 series comes with 2 direct modulation inputs (analog input: BW 20MHz & digital input: BW200MHz).